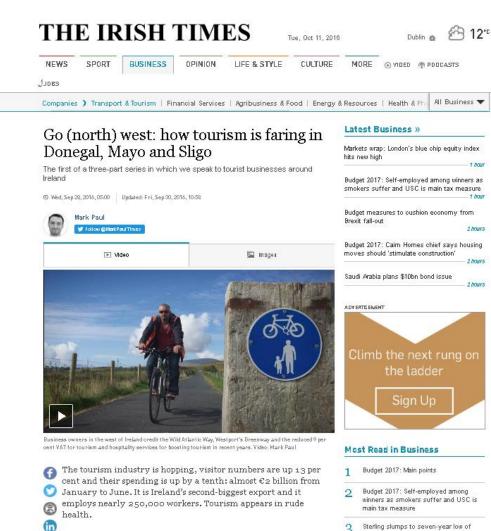

#### g 6 Budget 2017: Landlords 'disappointed' despite longed-for tax break

Ahead of next month's Budget and the debate over retaining the 9 per cent special tourism VAT rate brought in to stimulate the sector in 2011, *The Irish Times* took a trip around Ireland.

I spoke to scores of tourism business owners, steering clear of the "golden triangle" of Dublin, Galway and West Cork/Kerry. In a series of articles, videos and podcasts, beginning today and ending Friday, we take the up-to-date temperature of the Irish tourism