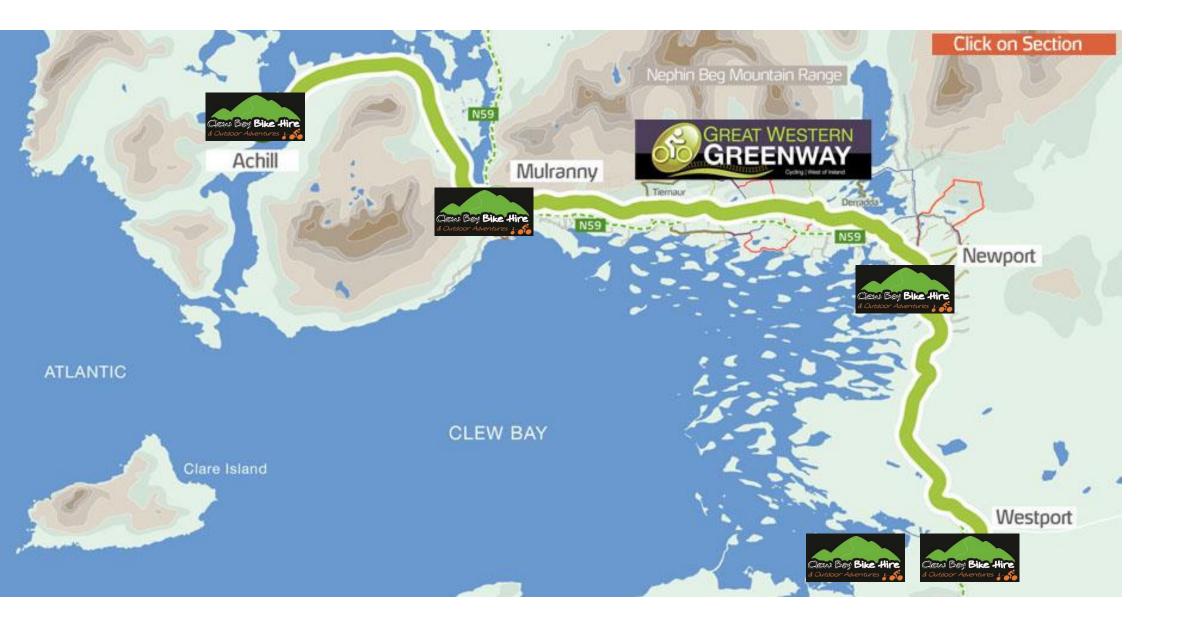

MAYO the Adventure Capital Walking - Cycling - Water based Activities

MAYO the Adventure Capital Walking - Cycling - Water based Activities.