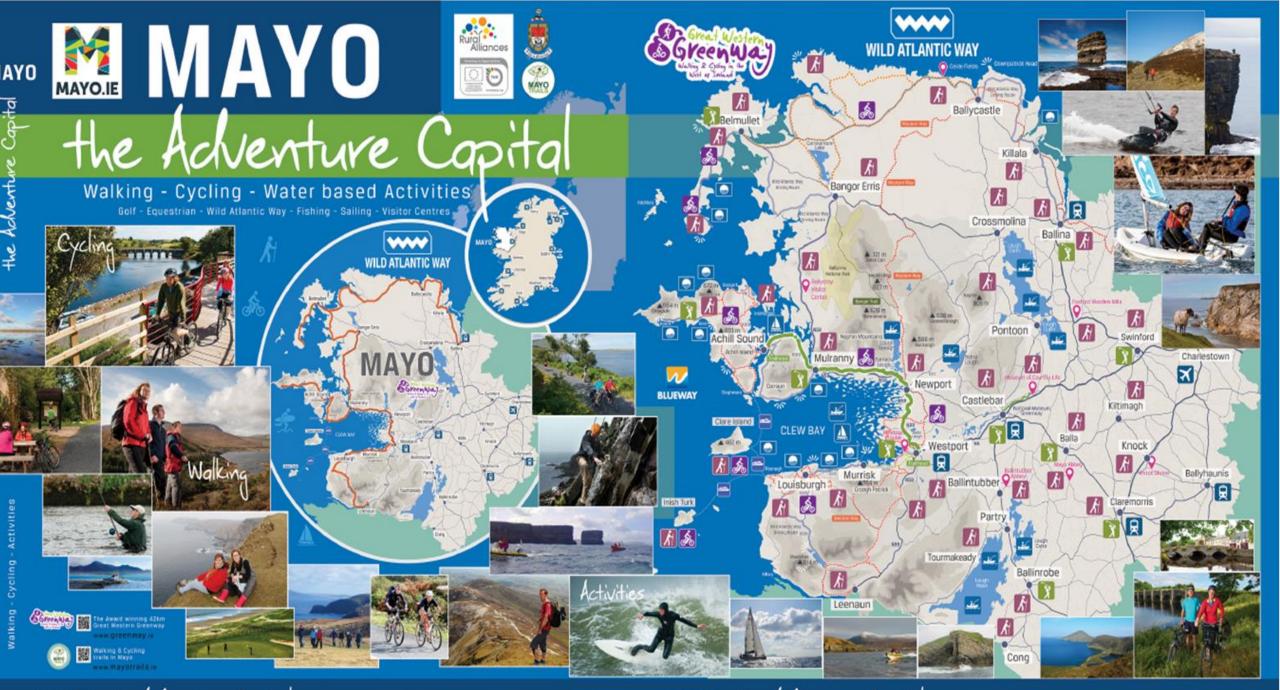

MAYO the Adventure Capital Walking - Cycling - Water based Activities

MAYO the Adventure Capital Walking - Cycling - Water based Activities.